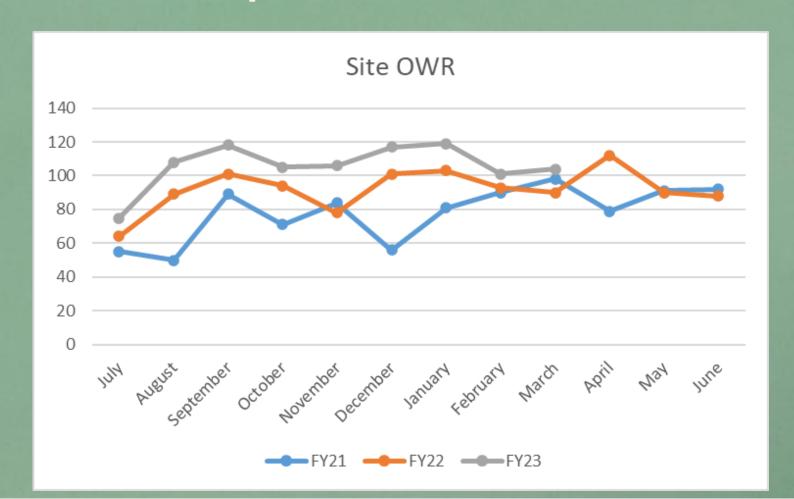

## Site Productivity results

- 1. 15,14% improvement in FY22
- 2. 13,2% improvement YTD in FY23 at Waterfall DC
- 3. Volume adjusted numbers will elevate this performance