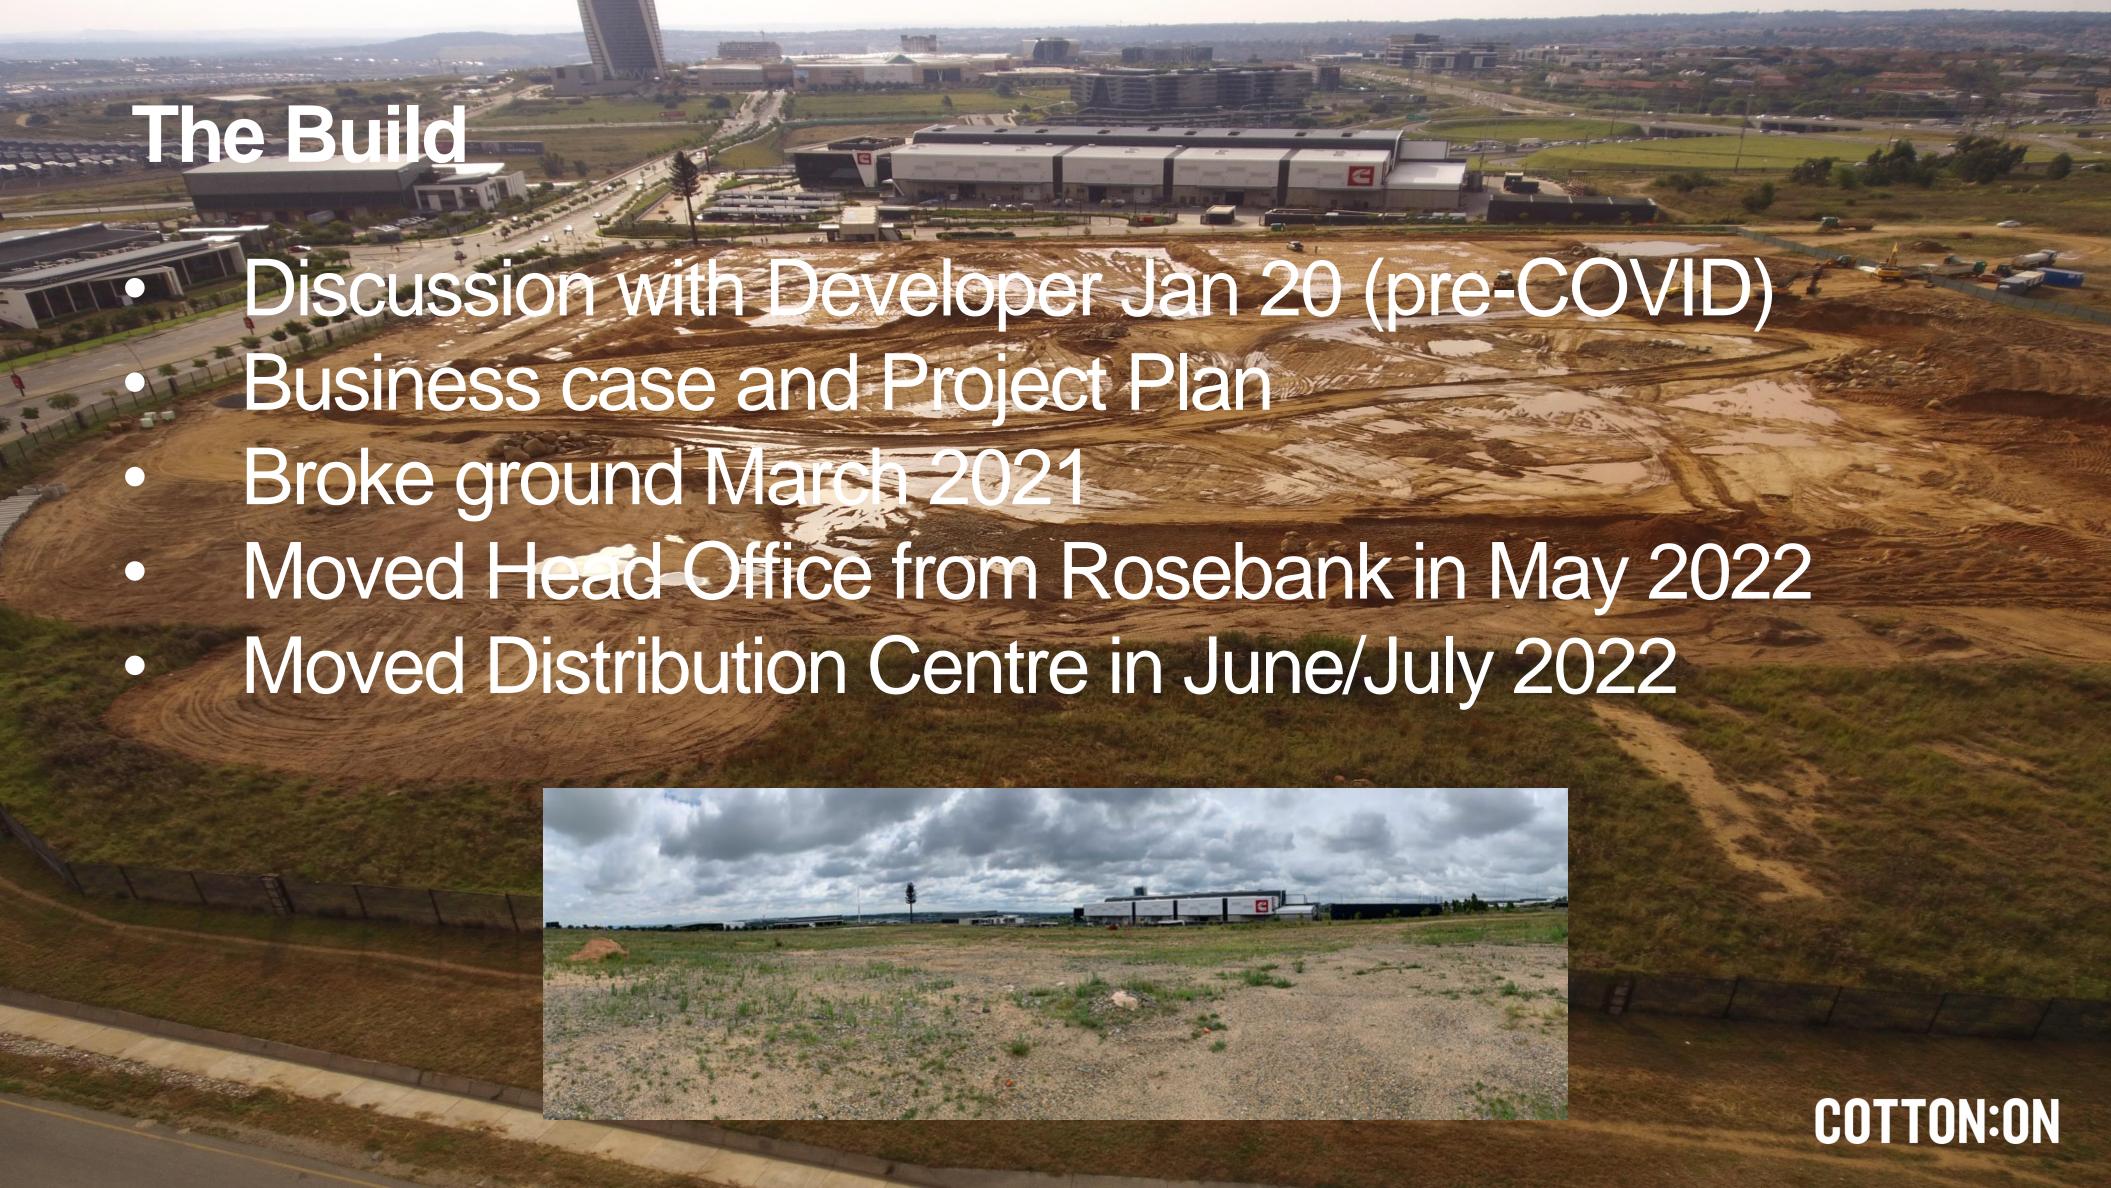

#### The Build

- Weekly Site Planning meetings, communicating Project plan to our Principles in Australia
- Onsite inspection
- Change Management, Planning and Vendor management
- Execution of the plan
- In parallel with Operations that have to be seamless
- 20000m2, 200kW Solar install, grey water harvesting, motion sensored LED lighting, 310 000 bricks, 2941m3 of concrete, excl the 30cm thick floors and 420 tons of steel