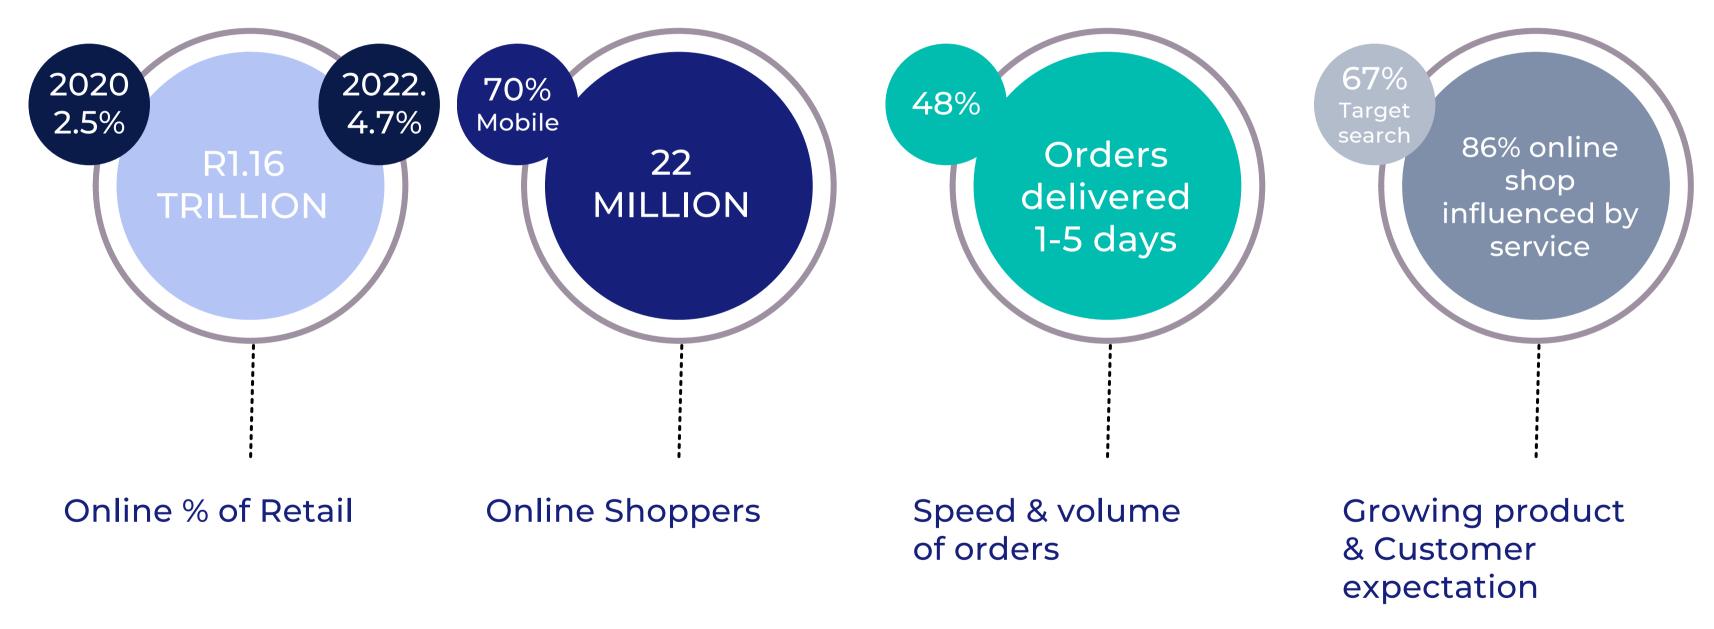

# SOUTH AFRICA

Why is the pace Changing for Supply Chain professionals?

76.4%

internet penetration

79.6%

% of Digital revenue attributed to e-commerce '21

93%

internet users use whatsapp

2M+

Online products

48%

podcast listeners have a 1st degree 51%

E-learners are GENZ

## Lets set the online scene - 2020

www.Statista.co.za