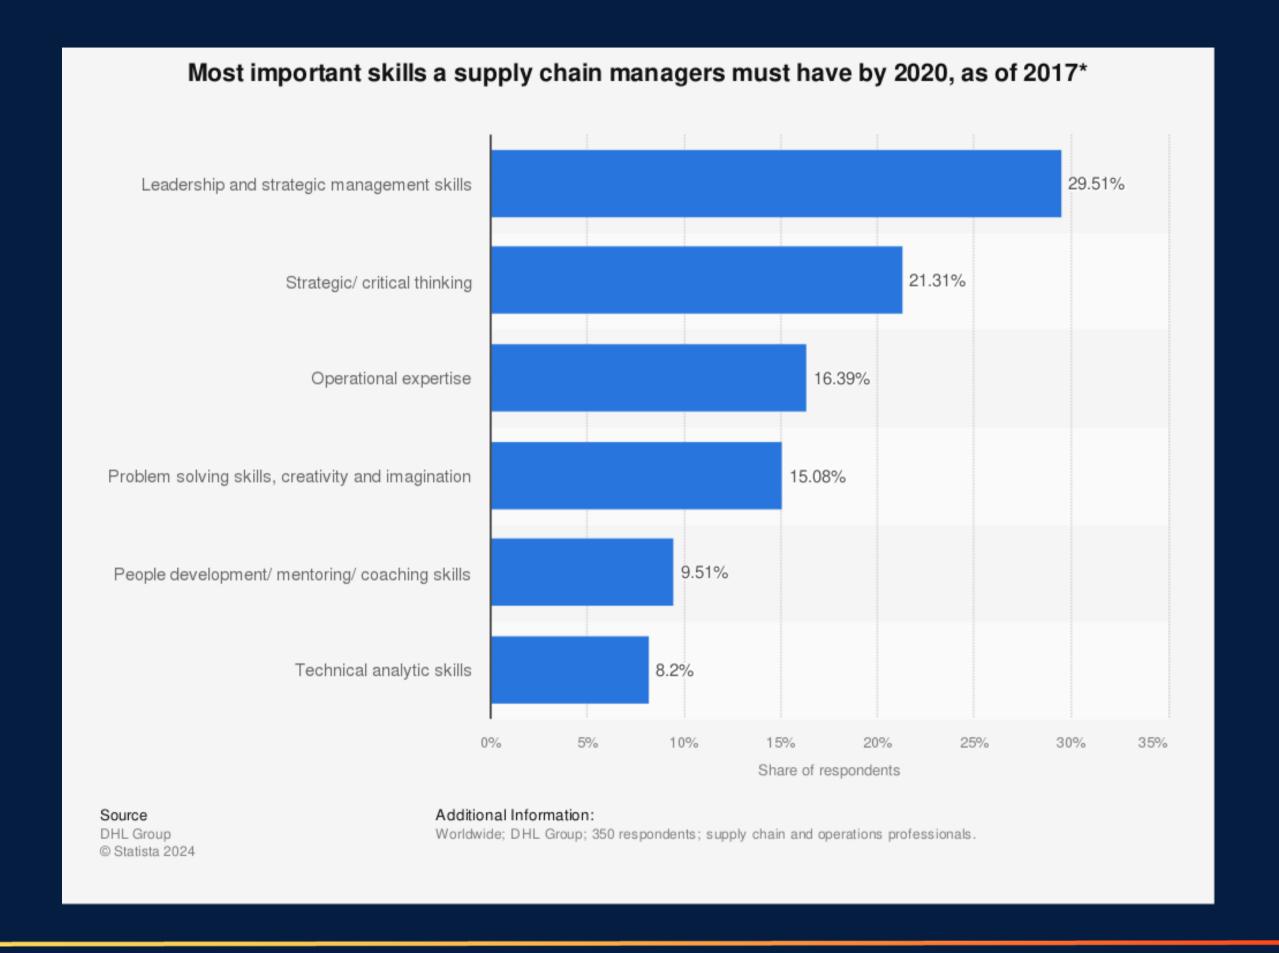

# HOW FAST IS FAST?

What does a face paced environment mean for Supply Chain professionals?

What does a face paced environment mean for Supply Chain professionals? 32 responses